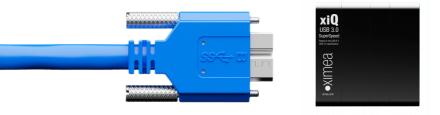

## Quick start guide

xiQ e2v series quick start guide rev.20120620

©XIMEA 2012

What's in the box  xiQ camera with "T" bracket  USB 3.0 PCIe card FRESCO Logic FL1009 USB 3.0 cable

System requirements

Windows 7, 32 or 64 bit with SP1 Intel i3 or better 2GB RAM or more 200MB of free disk space one free PCIe x1-16x Gen 2 slot

Install FL1009 USB3.0 PCIe host adapter card. Be sure to connect onboard power connector, providing extra power to the adapter.

Download and install FRESCO Logic FL1009 USB3.0 host adapter card drivers.

3.(

4,

2.

Download and install XIMEA camera installer.

Connect xiQ camera, tighten thumb-screws locks. POWER and STATUS 2 (Super-Speed link active) indicators shall be steady lit.

5.0

Start xiViewer. Image acquisition shall start immediately. Use mouse right-click to access camera menu.