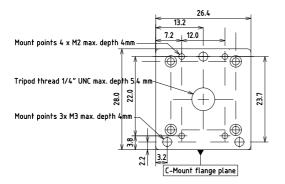

**Optical** 

Mounting bracket is being supplied pre-assembled with the camera body. It is easily removable if needed by removing four M2 screws located on the bottom side of the mounting bracket. Mounting bracket model "T"