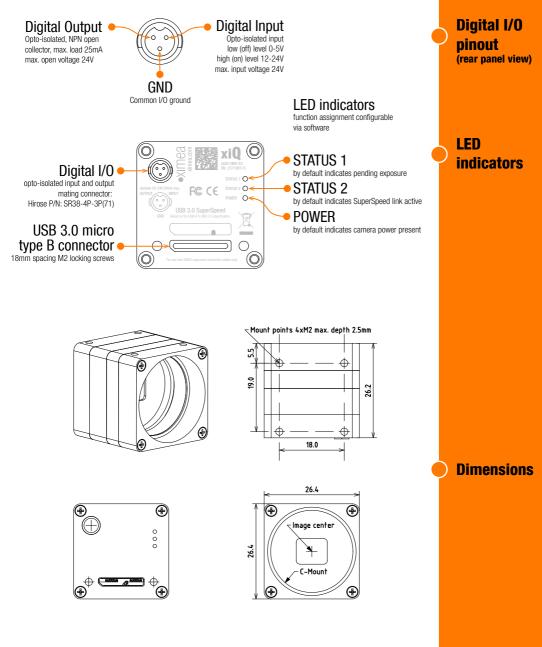

3.(

4,

2.

Download and install XIMEA camera installer.

Connect xiQ camera, tighten thumb-screws locks. POWER and STATUS 2 (Super-Speed link active) indicators shall be steady lit.

5.0

Start xiViewer. Image acquisition shall start immediately. Use mouse right-click to access camera menu.

## Learn more

Please visit wiki section of usb3zone to learn more about installed demos and XIMEA API.

Thanks!

As supplied, xiQ camera is configured to have standard C-mount 1"x32TPI thread, back focal distance of 17.526mm There is no need to use additional adapters with standard C-mount lenses. Given size of the sensor requires 1/2" sensor compatible lens to avoid vignetting.

**Optical** 

Mounting bracket is being supplied pre-assembled with the camera body. It is easily removable if needed by removing four M2 screws located on the bottom side of the mounting bracket. Mounting bracket model "T"