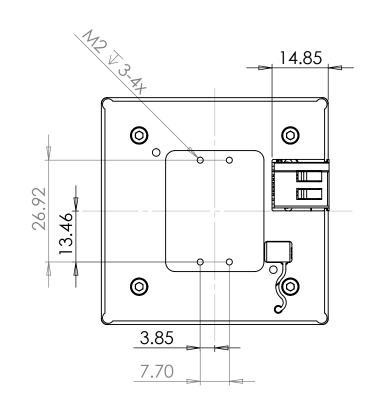

| UNLESS OTHERWISE SPECIFIED:                    |                                                                                                                                          | NAME                                                                                                                                                                 | DATE                                                                                                                                                                                                               |                                                                                                                                                                                                                                                            |
|------------------------------------------------|------------------------------------------------------------------------------------------------------------------------------------------|----------------------------------------------------------------------------------------------------------------------------------------------------------------------|--------------------------------------------------------------------------------------------------------------------------------------------------------------------------------------------------------------------|------------------------------------------------------------------------------------------------------------------------------------------------------------------------------------------------------------------------------------------------------------|
| DIMENSIONS ARE IN MILLIMETERS                  | DRAWN                                                                                                                                    | RS                                                                                                                                                                   | 11/10/2007                                                                                                                                                                                                         |                                                                                                                                                                                                                                                            |
| ANGULAR: MACH±                                 | CHECKED                                                                                                                                  |                                                                                                                                                                      |                                                                                                                                                                                                                    |                                                                                                                                                                                                                                                            |
| ONE PLACE DECIMAL ±0.1 TWO PLACE DECIMAL ±0.02 | ENG APPR.                                                                                                                                |                                                                                                                                                                      |                                                                                                                                                                                                                    |                                                                                                                                                                                                                                                            |
|                                                | MFG APPR.                                                                                                                                |                                                                                                                                                                      |                                                                                                                                                                                                                    |                                                                                                                                                                                                                                                            |
| AAATENIA!                                      | Q.A.                                                                                                                                     |                                                                                                                                                                      |                                                                                                                                                                                                                    |                                                                                                                                                                                                                                                            |
| AlZn5Mg3Cu                                     | DEBUR AND /-0.2                                                                                                                          |                                                                                                                                                                      |                                                                                                                                                                                                                    |                                                                                                                                                                                                                                                            |
| PROJECTION (Projection)                        | EDGES +                                                                                                                                  |                                                                                                                                                                      |                                                                                                                                                                                                                    | SIZE<br>A3                                                                                                                                                                                                                                                 |
| DO NOT SCALE DRAWING                           |                                                                                                                                          |                                                                                                                                                                      | _                                                                                                                                                                                                                  | SCAI                                                                                                                                                                                                                                                       |
|                                                | DIMENSIONS ARE IN MILLIMETERS TOLERANCES: ANGULAR: MACH± ONE PLACE DECIMAL ±0.1 TWO PLACE DECIMAL ±0.02  MATERIAL AIZn5Mg3CU  PROJECTION | DIMENSIONS ARE IN MILLIMETERS TOLERANCES: ANGULAR: MACH± ONE PLACE DECIMAL ±0.1 TWO PLACE DECIMAL ±0.02  MATERIAL  AIZN5Mg3CU  PROJECTION  DEBUR AND BREAK SHAFEDGES | DIMENSIONS ARE IN MILLIMETERS TOLERANCES: ANGULAR: MACH ± ONE PLACE DECIMAL ±0.1 TWO PLACE DECIMAL ±0.02  MATERIAL  AIZN5Mg3CU  PROJECTION  DRAWN RS CHECKED ENG APPR. MFG APPR. Q.A.  DEBUR AND BREAK SHARP EDGES | DIMENSIONS ARE IN MILLIMETERS TOLERANCES: ANGULAR: MACH± ONE PLACE DECIMAL ±0.1 TWO PLACE DECIMAL ±0.02  MATERIAL  AIZN5Mg3CU  PROJECTION  DEBUR AND BREAK SHARP EDGES  11/10/2007  CHECKED  CHECKED  ENG APPR.  MFG APPR.  DEBUR AND BREAK SHARP EDGES  + |

| SIZE<br><b>A3</b> | DWG. NO. | MR285xx_BH |   | REV.         |
|-------------------|----------|------------|---|--------------|
| CALE:1            | 1        | WEIGHT:    | 5 | SHEET 1 OF 1 |