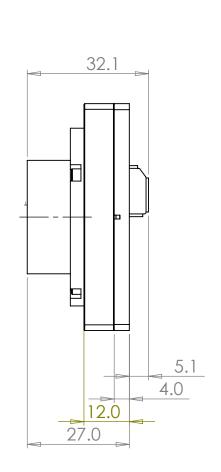

| UNLESS OTHERWISE SPECIFIED:                    |                                                                                                                                          | NAME                                                                                                                                                                 | DATE                                                                                                                                                                                                               |                                                                                                                                                                                                                                                            |
|------------------------------------------------|------------------------------------------------------------------------------------------------------------------------------------------|----------------------------------------------------------------------------------------------------------------------------------------------------------------------|--------------------------------------------------------------------------------------------------------------------------------------------------------------------------------------------------------------------|------------------------------------------------------------------------------------------------------------------------------------------------------------------------------------------------------------------------------------------------------------|
| DIMENSIONS ARE IN MILLIMETERS                  | DRAWN                                                                                                                                    | RS                                                                                                                                                                   | 11/10/2007                                                                                                                                                                                                         |                                                                                                                                                                                                                                                            |
| ANGULAR: MACH±                                 | CHECKED                                                                                                                                  |                                                                                                                                                                      |                                                                                                                                                                                                                    |                                                                                                                                                                                                                                                            |
| ONE PLACE DECIMAL ±0.1 TWO PLACE DECIMAL ±0.02 | ENG APPR.                                                                                                                                |                                                                                                                                                                      |                                                                                                                                                                                                                    |                                                                                                                                                                                                                                                            |
|                                                | MFG APPR.                                                                                                                                |                                                                                                                                                                      |                                                                                                                                                                                                                    |                                                                                                                                                                                                                                                            |
| AAATENIA!                                      | Q.A.                                                                                                                                     |                                                                                                                                                                      |                                                                                                                                                                                                                    |                                                                                                                                                                                                                                                            |
| AlZn5Mg3Cu                                     | DEBUR AND /-0.2                                                                                                                          |                                                                                                                                                                      |                                                                                                                                                                                                                    |                                                                                                                                                                                                                                                            |
| PROJECTION (Projection)                        | EDGES +                                                                                                                                  |                                                                                                                                                                      |                                                                                                                                                                                                                    | SIZE<br>A3                                                                                                                                                                                                                                                 |
| DO NOT SCALE DRAWING                           |                                                                                                                                          |                                                                                                                                                                      | _                                                                                                                                                                                                                  | SCAI                                                                                                                                                                                                                                                       |
|                                                | DIMENSIONS ARE IN MILLIMETERS TOLERANCES: ANGULAR: MACH± ONE PLACE DECIMAL ±0.1 TWO PLACE DECIMAL ±0.02  MATERIAL AIZn5Mg3CU  PROJECTION | DIMENSIONS ARE IN MILLIMETERS TOLERANCES: ANGULAR: MACH± ONE PLACE DECIMAL ±0.1 TWO PLACE DECIMAL ±0.02  MATERIAL  AIZN5Mg3CU  PROJECTION  DEBUR AND BREAK SHAFEDGES | DIMENSIONS ARE IN MILLIMETERS TOLERANCES: ANGULAR: MACH ± ONE PLACE DECIMAL ±0.1 TWO PLACE DECIMAL ±0.02  MATERIAL  AIZN5Mg3CU  PROJECTION  DRAWN RS CHECKED ENG APPR. MFG APPR. Q.A.  DEBUR AND BREAK SHARP EDGES | DIMENSIONS ARE IN MILLIMETERS TOLERANCES: ANGULAR: MACH± ONE PLACE DECIMAL ±0.1 TWO PLACE DECIMAL ±0.02  MATERIAL  AIZN5Mg3CU  PROJECTION  DEBUR AND BREAK SHARP EDGES  11/10/2007  CHECKED  CHECKED  ENG APPR.  MFG APPR.  DEBUR AND BREAK SHARP EDGES  + |

| SIZE<br><b>A3</b> | DWG. NO. | MR285xx_BH |   | REV.         |
|-------------------|----------|------------|---|--------------|
| CALE:1            | 1        | WEIGHT:    | 5 | SHEET 1 OF 1 |