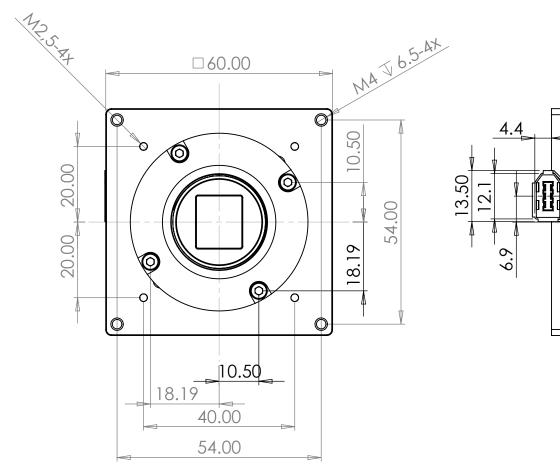

| UNLESS OTHERWISE SPECIFIED:                    |                                                                                                                                          | NAME                                                                                                                                                                 | DATE                                                                                                                                                                                                               |                                                                                                                                                                                                                                                            |
|------------------------------------------------|------------------------------------------------------------------------------------------------------------------------------------------|----------------------------------------------------------------------------------------------------------------------------------------------------------------------|--------------------------------------------------------------------------------------------------------------------------------------------------------------------------------------------------------------------|------------------------------------------------------------------------------------------------------------------------------------------------------------------------------------------------------------------------------------------------------------|
| DIMENSIONS ARE IN MILLIMETERS                  | DRAWN                                                                                                                                    | RS                                                                                                                                                                   | 11/10/2007                                                                                                                                                                                                         |                                                                                                                                                                                                                                                            |
| ANGULAR: MACH±                                 | CHECKED                                                                                                                                  |                                                                                                                                                                      |                                                                                                                                                                                                                    |                                                                                                                                                                                                                                                            |
| ONE PLACE DECIMAL ±0.1 TWO PLACE DECIMAL ±0.02 | ENG APPR.                                                                                                                                |                                                                                                                                                                      |                                                                                                                                                                                                                    |                                                                                                                                                                                                                                                            |
|                                                | MFG APPR.                                                                                                                                |                                                                                                                                                                      |                                                                                                                                                                                                                    |                                                                                                                                                                                                                                                            |
| AAATENIA!                                      | Q.A.                                                                                                                                     |                                                                                                                                                                      |                                                                                                                                                                                                                    |                                                                                                                                                                                                                                                            |
| AlZn5Mg3Cu                                     | DEBUR AND /-0.2                                                                                                                          |                                                                                                                                                                      |                                                                                                                                                                                                                    |                                                                                                                                                                                                                                                            |
| PROJECTION (Projection)                        | EDGES +                                                                                                                                  |                                                                                                                                                                      |                                                                                                                                                                                                                    | SIZE<br>A3                                                                                                                                                                                                                                                 |
| DO NOT SCALE DRAWING                           |                                                                                                                                          |                                                                                                                                                                      | _                                                                                                                                                                                                                  | SCAI                                                                                                                                                                                                                                                       |
|                                                | DIMENSIONS ARE IN MILLIMETERS TOLERANCES: ANGULAR: MACH± ONE PLACE DECIMAL ±0.1 TWO PLACE DECIMAL ±0.02  MATERIAL AIZn5Mg3CU  PROJECTION | DIMENSIONS ARE IN MILLIMETERS TOLERANCES: ANGULAR: MACH± ONE PLACE DECIMAL ±0.1 TWO PLACE DECIMAL ±0.02  MATERIAL  AIZN5Mg3CU  PROJECTION  DEBUR AND BREAK SHAFEDGES | DIMENSIONS ARE IN MILLIMETERS TOLERANCES: ANGULAR: MACH ± ONE PLACE DECIMAL ±0.1 TWO PLACE DECIMAL ±0.02  MATERIAL  AIZN5Mg3CU  PROJECTION  DRAWN RS CHECKED ENG APPR. MFG APPR. Q.A.  DEBUR AND BREAK SHARP EDGES | DIMENSIONS ARE IN MILLIMETERS TOLERANCES: ANGULAR: MACH± ONE PLACE DECIMAL ±0.1 TWO PLACE DECIMAL ±0.02  MATERIAL  AIZN5Mg3CU  PROJECTION  DEBUR AND BREAK SHARP EDGES  11/10/2007  CHECKED  CHECKED  ENG APPR.  MFG APPR.  DEBUR AND BREAK SHARP EDGES  + |

| SIZE<br><b>A3</b> | DWG. NO. | MR285xx_BH |   | REV.         |
|-------------------|----------|------------|---|--------------|
| CALE:1            | 1        | WEIGHT:    | 5 | SHEET 1 OF 1 |