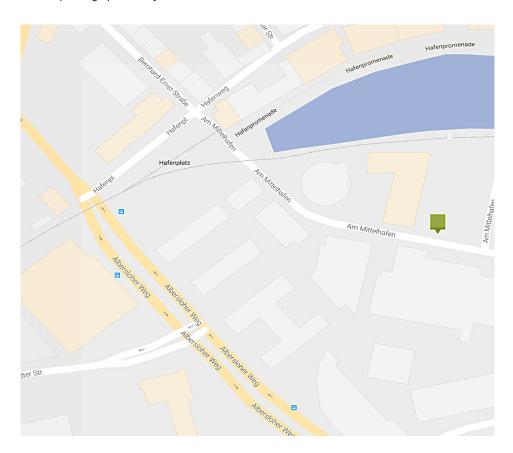

You will find our new offices at "Am Mittelhafen 16, 48155 Münster" on the 6th and 7th floor in the building "H7". The entrance is on the left side of the building coming from the street. Please select "XIMEA" at the digital doorbell board to let us know you have arrived.

#### Address:

Am Mittelhafen 16 48155 Münster

Germany

## Parking:

Parking facilities are available directly at our parking lots next to the office. Ideally inform us upon your arrival that we might reserve a visitor parking space for you.

Anfahrtsbeschreibung\_EN Seite 1 von 4

#### By foot

- leave the main station through the rear exit in the direction of "Bremer Platz" and turn right into "Bremer Straße".
- cross the "Hansaring" and follow straight on "Albersloher Weg".
- follow the road until "Hafenplatz" which is located on the left
- turn left into Hafenweg
- turn right at the next street into "Am Mittelhafen", you will find us after about 250m to the left.