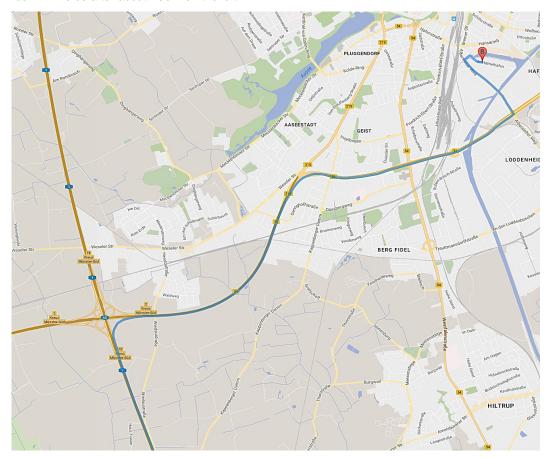

#### via A1/A43 coming from the South:

- leave A1 at motorway exit "Münster Süd" and change onto A43/B51 in the direction of Münster.
- Turn right at the motorway exit "Münster Süd/Ost/Halle Münsterland" and drive onto the B51 (Umgehungsstraße).
- leave the B51 at the exit "Albersloh/Hafen/Halle Münsterland" and turn left in the direction of "Zentrum/Halle Münsterland/Hafen".
- follow "Albersloher Weg" until "Hafenplatz", which is on the right hand side.
- Turn right into "Hafenweg".
- Turn right again at next street.
- You will find us after about 250m on the left.

### Via A1 coming from the North:

- leave A1 at motorway exit "Münster Süd and change onto A43/B51 in the direction of Münster.
- turn right at the motorway exit "Münster Süd/Ost/Halle Münsterland" and drive onto the B51 (Umgehungsstraße).
- leave the B51 at the exit "Albersloh/Hafen/Halle Münsterland" and turn left in the direction of "Zentrum/Halle Münsterland/Hafen".
- follow "Albersloher Weg" until "Hafenplatz" which is on the right hand side.
- Turn right into "Hafenweg".
- Turn right again at next street.
- You will find us after about 250m on the left.