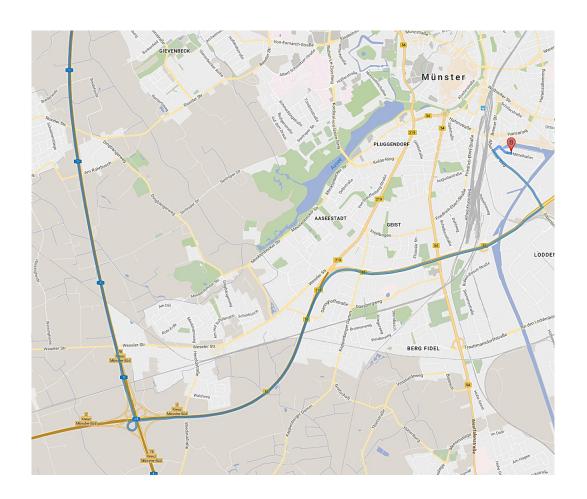

#### via A1/A43 coming from the South:

- leave A1 at motorway exit "Münster Süd" and change onto A43/B51 in the direction of Münster.
- Turn right at the motorway exit "Münster Süd/Ost/Halle Münsterland" and drive onto the B51 (Umgehungsstraße).
- leave the B51 at the exit "Albersloh/Hafen/Halle Münsterland" and turn left in the direction of "Zentrum/Halle Münsterland/Hafen".
- follow "Albersloher Weg" until "Hafenplatz", which is on the right hand side.
- Turn right into "Hafenweg".
- Turn right again at next street.
- You will find us after about 250m on the left.

### Via A1 coming from the North:

- leave A1 at motorway exit "Münster Süd and change onto A43/B51 in the direction of Münster.
- turn right at the motorway exit "Münster Süd/Ost/Halle Münsterland" and drive onto the B51 (Umgehungsstraße).
- leave the B51 at the exit "Albersloh/Hafen/Halle Münsterland" and turn left in the direction of "Zentrum/Halle Münsterland/Hafen".
- follow "Albersloher Weg" until "Hafenplatz" which is on the right hand side.
- Turn right into "Hafenweg".
- Turn right again at next street.
- You will find us after about 250m on the left.