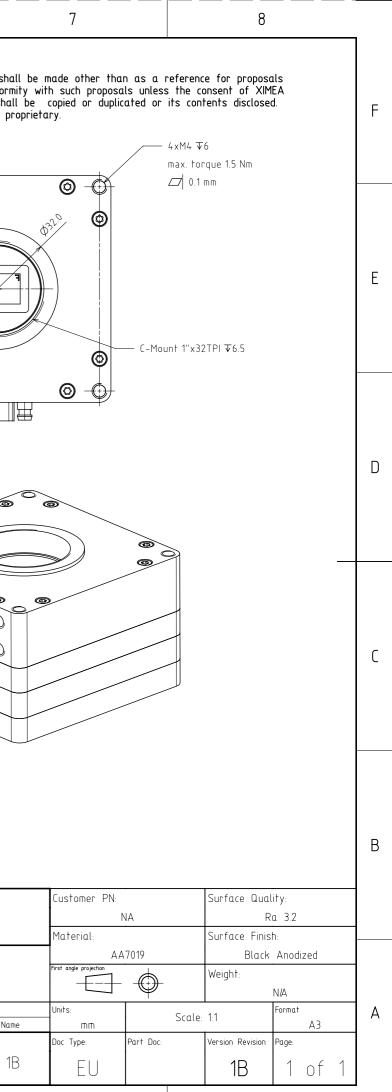

|   | 1            | 2      | 3                                | 4  | 5                                                                                                                                            | 6                                                                                                                                                            |                                               |
|---|--------------|--------|----------------------------------|----|----------------------------------------------------------------------------------------------------------------------------------------------|--------------------------------------------------------------------------------------------------------------------------------------------------------------|-----------------------------------------------|
| F | -            | 54.0   | 4xM4 ∓ 6<br>max. torque 1.5 M    | lm | This drawing is<br>as submitted<br>has previously<br>Information com                                                                         | s the property of XIMEA No use ther<br>to XIMEA for jobs to be executed in<br>been obtained. No part of this draw<br>ntained on this drawing is confidential | reof shal<br>conformi<br>ing shall<br>and pro |
| E | 0.09         | ©<br>© | O 0.1 mm                         |    |                                                                                                                                              |                                                                                                                                                              |                                               |
| D | 4.7<br>**    |        | O O Rigo                         |    |                                                                                                                                              |                                                                                                                                                              |                                               |
|   | <del>]</del> |        |                                  |    |                                                                                                                                              |                                                                                                                                                              |                                               |
| С | 37.2         |        | 3x LED Indicators                |    |                                                                                                                                              |                                                                                                                                                              | 0                                             |
| В | 33.7         |        | — IO Connector<br>USB3 Connector |    |                                                                                                                                              |                                                                                                                                                              |                                               |
|   | * 24.6       | 45.0   | 4xM4 ∓ 10<br>max. torque 1.5 Nm  |    | Date:Name:Designed20140422LIZARIDrawn20140422LIZARIApproved20140422LIZARIQC20140422LIZARIMFGP20140422LIZARIDepartment:LIZARDTECHDefault tole | Project Class<br>D Project Class<br>D MD Industri<br>Top Level Assembly<br>rances:                                                                           | al                                            |
|   |              |        | ∠ <b>7</b>   0.1 mm              | _  | ximea                                                                                                                                        | 8-f Change Date<br>Document Nr:<br>MD MECH DWG                                                                                                               | EU 1B                                         |
| L | 1            | 2      | 3                                | 4  | 5                                                                                                                                            | 6                                                                                                                                                            |                                               |