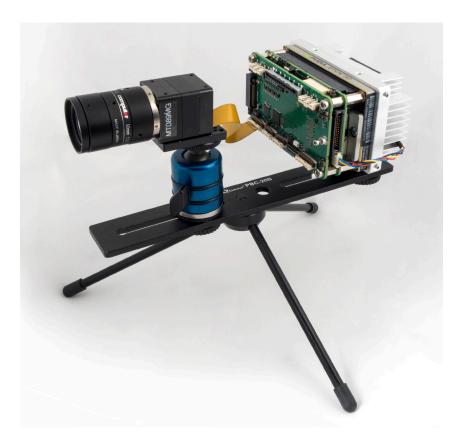

## xEC2

- XIMEA Enhanced Carrier for multi camera aggregation and embedded solutions
- Combined power of GPU & XIMEA in a compact package
- Ready to use kit, carrier board stack with Jetson TX2

xEC is our enhanced carrier for embedded and mobile supercomputing. The power of the Nvidia Jetson combined with our cameras in the palm of your hand. Functions flawlessly with XIMEA's cameras and Nvidia's AI hardware flow to enable the most advanced computing requirements in a small package. Ideal for mobile applications such as drones or embedded applications in manufacturing that need rapid decision making or data acquisition.

## xEC2