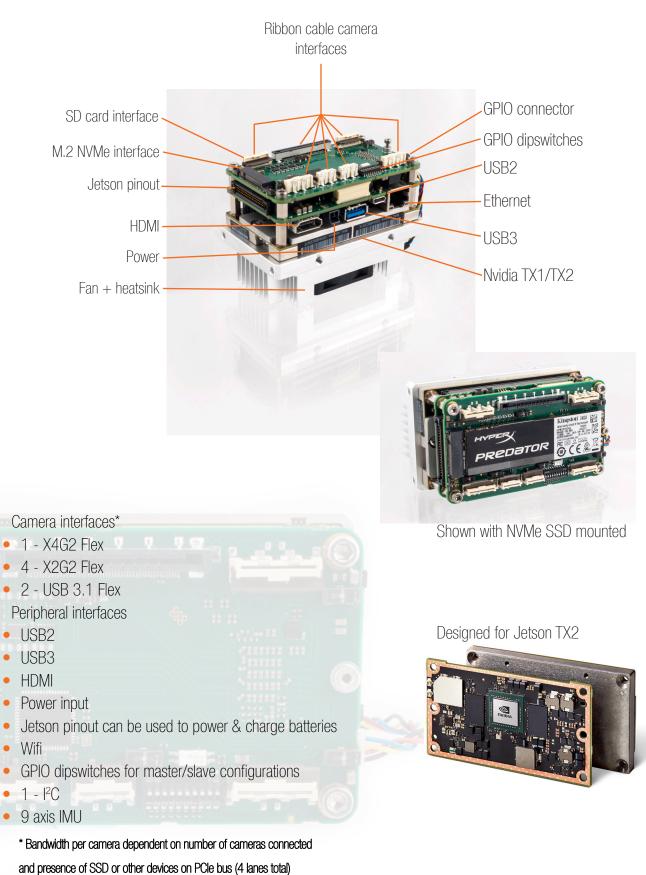

## xEC2

- XIMEA Enhanced Carrier for multi camera aggregation and embedded solutions
- Combined power of GPU & XIMEA in a compact package
- Ready to use kit, carrier board stack with Jetson TX2



xEC is our enhanced carrier for embedded and mobile supercomputing. The power of the Nvidia Jetson combined with our cameras in the palm of your hand. Functions flawlessly with XIMEA's cameras and Nvidia's AI hardware flow to enable the most advanced computing requirements in a small package. Ideal for mobile applications such as drones or embedded applications in manufacturing that need rapid decision making or data acquisition.



## xEC2

## **Feature Packed**