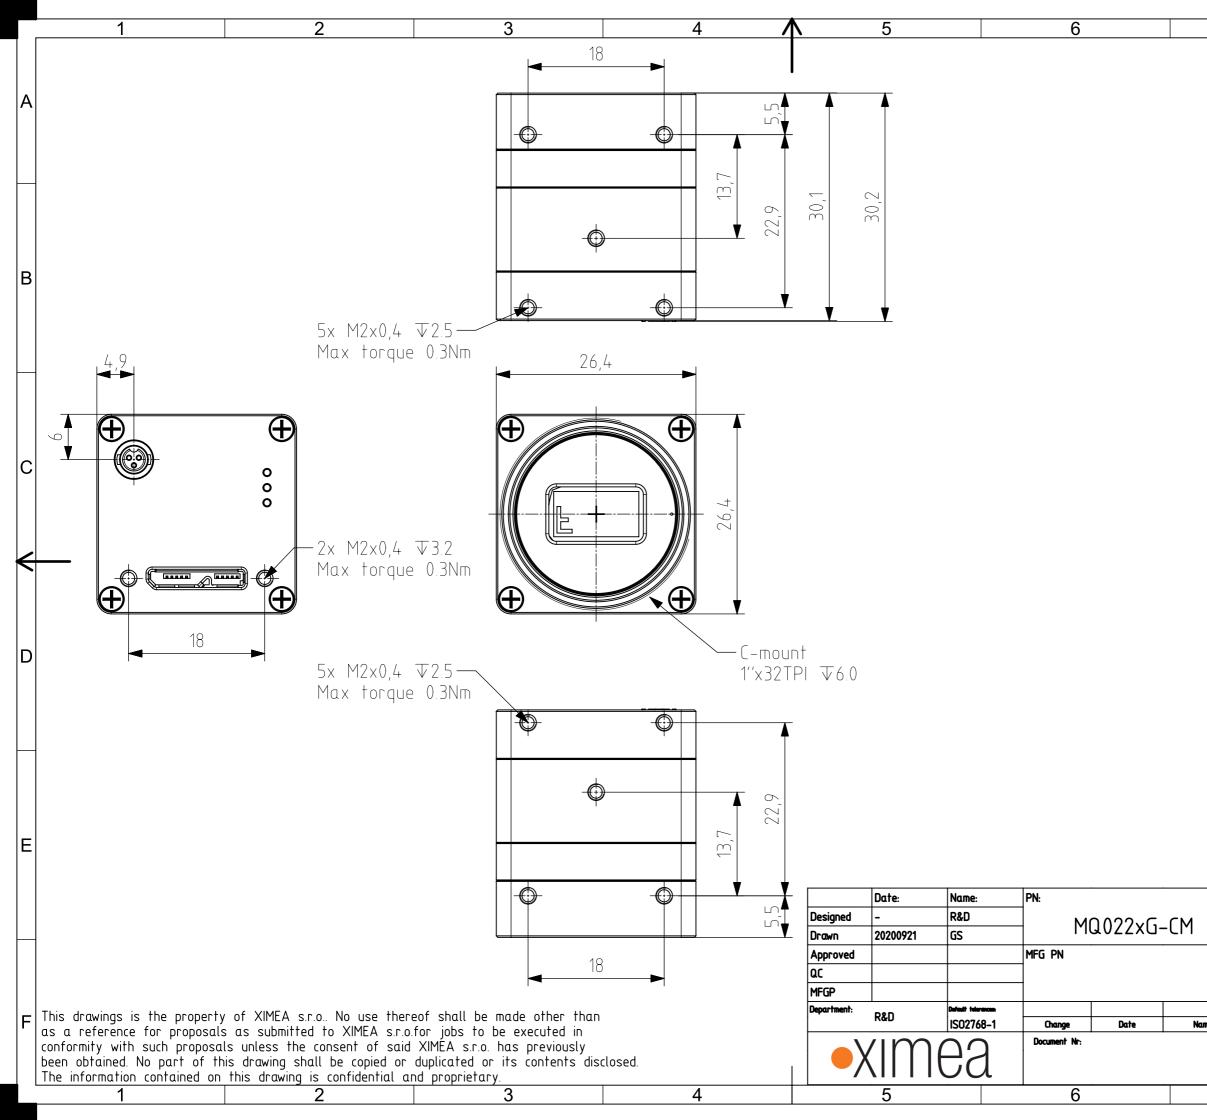

|   | 7                                                               |           |        | 8                                                     | 3                     |   |
|---|-----------------------------------------------------------------|-----------|--------|-------------------------------------------------------|-----------------------|---|
| 6 |                                                                 |           |        |                                                       |                       | A |
|   |                                                                 |           |        |                                                       |                       | В |
|   |                                                                 |           |