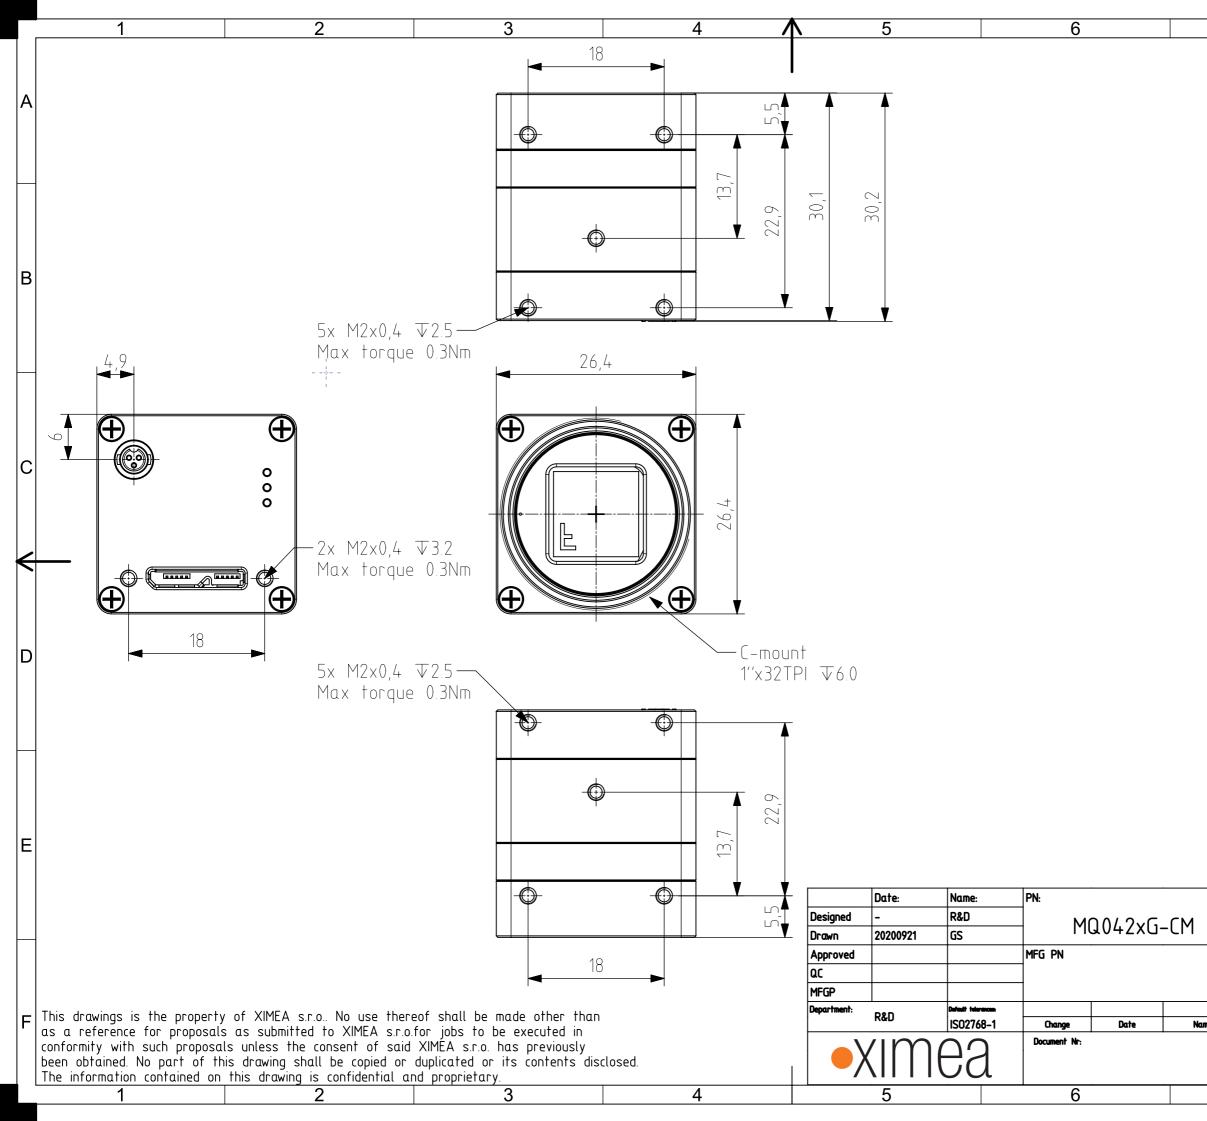

|   | 7                                                               |           |        |                                                       | 8                            |   |
|---|-----------------------------------------------------------------|-----------|--------|-------------------------------------------------------|------------------------------|---|
| 6 |                                                                 |           |        |                                                       |                              | A |
|   |                                                                 |           |        |                                                       |                              | В |
|   |