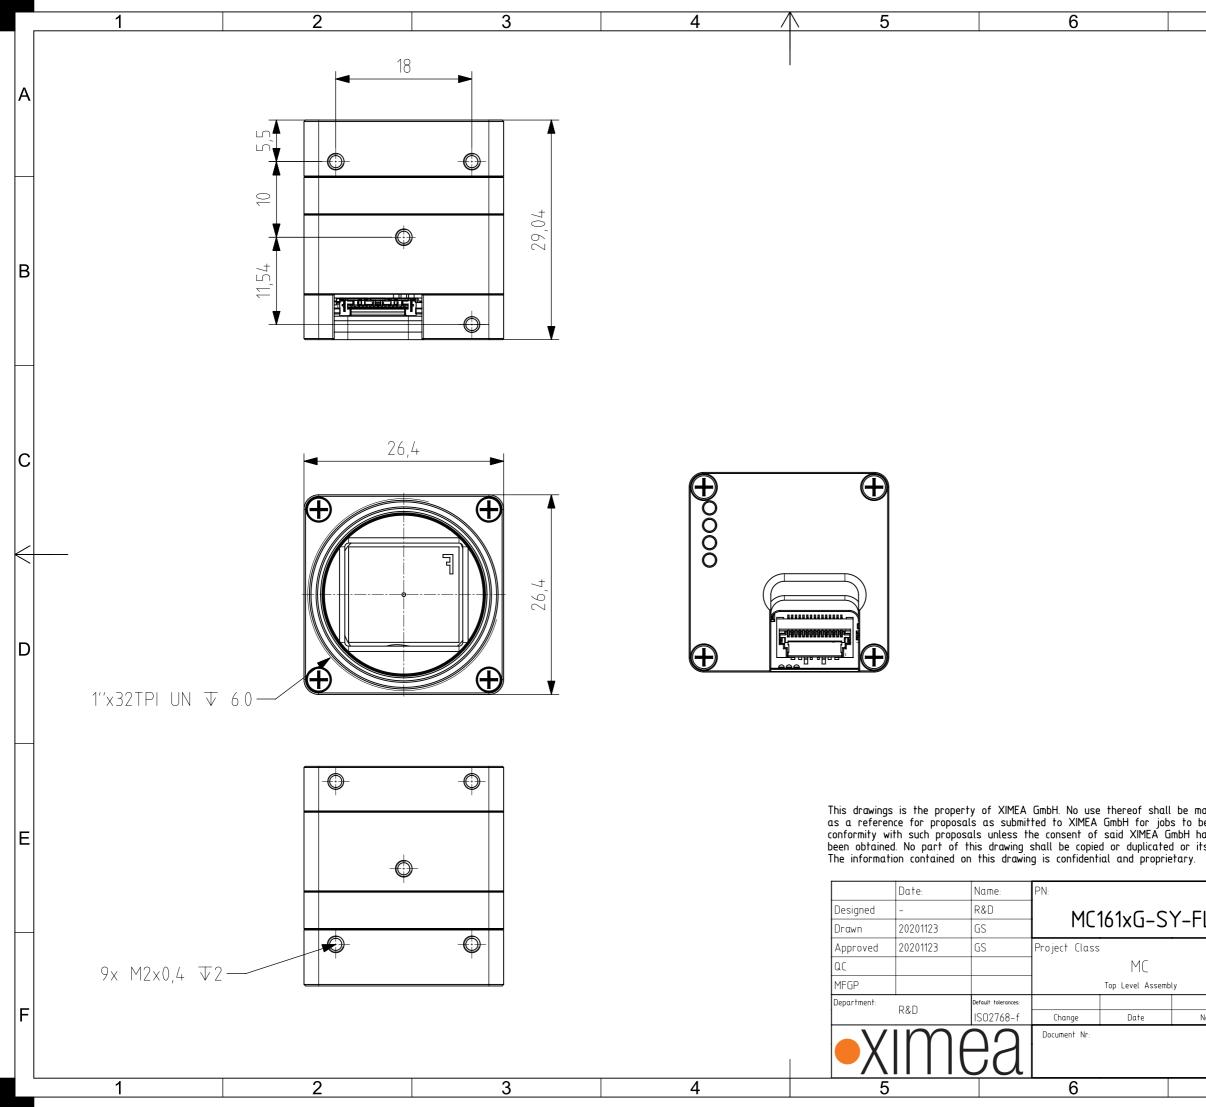

|                                                                                                                 | 7                      |          |        | 8                | 3            | _ |
|-----------------------------------------------------------------------------------------------------------------|------------------------|----------|--------|------------------|--------------|---|
|                                                                                                                 |                        |          |        |                  |              | A |
|                                                                                                                 |                        |          |        |                  |              | В |
|                                                                                                                 |                        |          |        |                  | 8            | C |
|                                                                                                                 |                        |          |        |                  |              | D |
| nade other than<br>be executed in<br>has previously<br>its contents disclosed.<br>Customer PN: Surface Quality: |                        |          |        |                  |              | E |
| E                                                                                                               | NA<br>Material:        |          |        | Surface Finish:  |              |   |
|                                                                                                                 | First angle projection |          |        | OPTICAL BLACK    |              |   |
|                                                                                                                 |                        |          |        | Weight:          |              |   |
| Name                                                                                                            | Units:<br>MM           |          | Scale: | 2:1              | Format<br>A3 | F |
|                                                                                                                 | Doc Type:              | Part Doc | 1      | Version Revision | Page:        |   |
|                                                                                                                 | EU                     | А        |        |                  | 1 of 1       |   |
|                                                                                                                 | 7                      |          |        | A                | .3           |   |