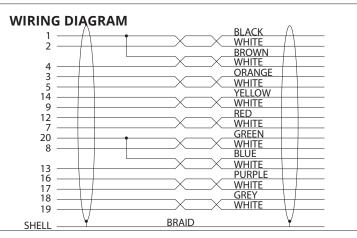

## **BILL OF MATERIALS** Description Item Series 65 20 Pin Male Plug (Assembly) 1 65-00-1120 (Ag) <BLK> A11-8492 [OD=6.0mm] <BLK> UL20276 10TP#30 + 10C#30 PVC Cable Label Heat Sealed PE Bag Processed End - Stripped and Tinned Soldered 5 6 Braid with Shrink Tubing <BLK> Label on Bag (ALY CE) 7