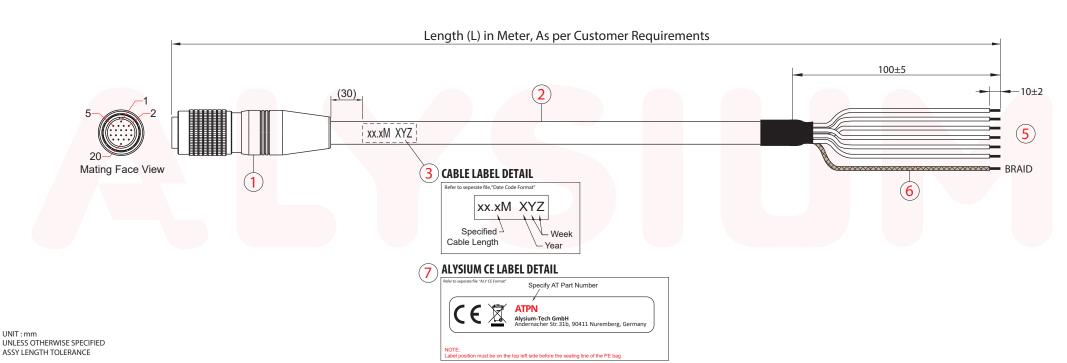

## **BILL OF MATERIALS** Description Item Series 65 20 Pin Male Plug (Assembly) 1 65-00-1120 (Ag) <BLK> A11-8492 [OD=6.0mm] <BLK> UL20276 10TP#30 + 10C#30 PVC Cable Label Heat Sealed PE Bag Processed End - Stripped and Tinned Soldered 5 6 Braid with Shrink Tubing <BLK> Label on Bag (ALY CE) 7