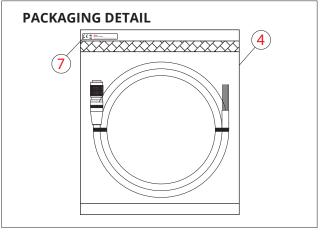

## **BILL OF MATERIALS** Description Item Series 65 20 Pin Male Plug (Assembly) 1 65-00-1120 (Ag) <BLK> A11-8492 [OD=6.0mm] <BLK> UL20276 10TP#30 + 10C#30 PVC Cable Label Heat Sealed PE Bag Processed End - Stripped and Tinned Soldered 5 6 Braid with Shrink Tubing <BLK> Label on Bag (ALY CE) 7