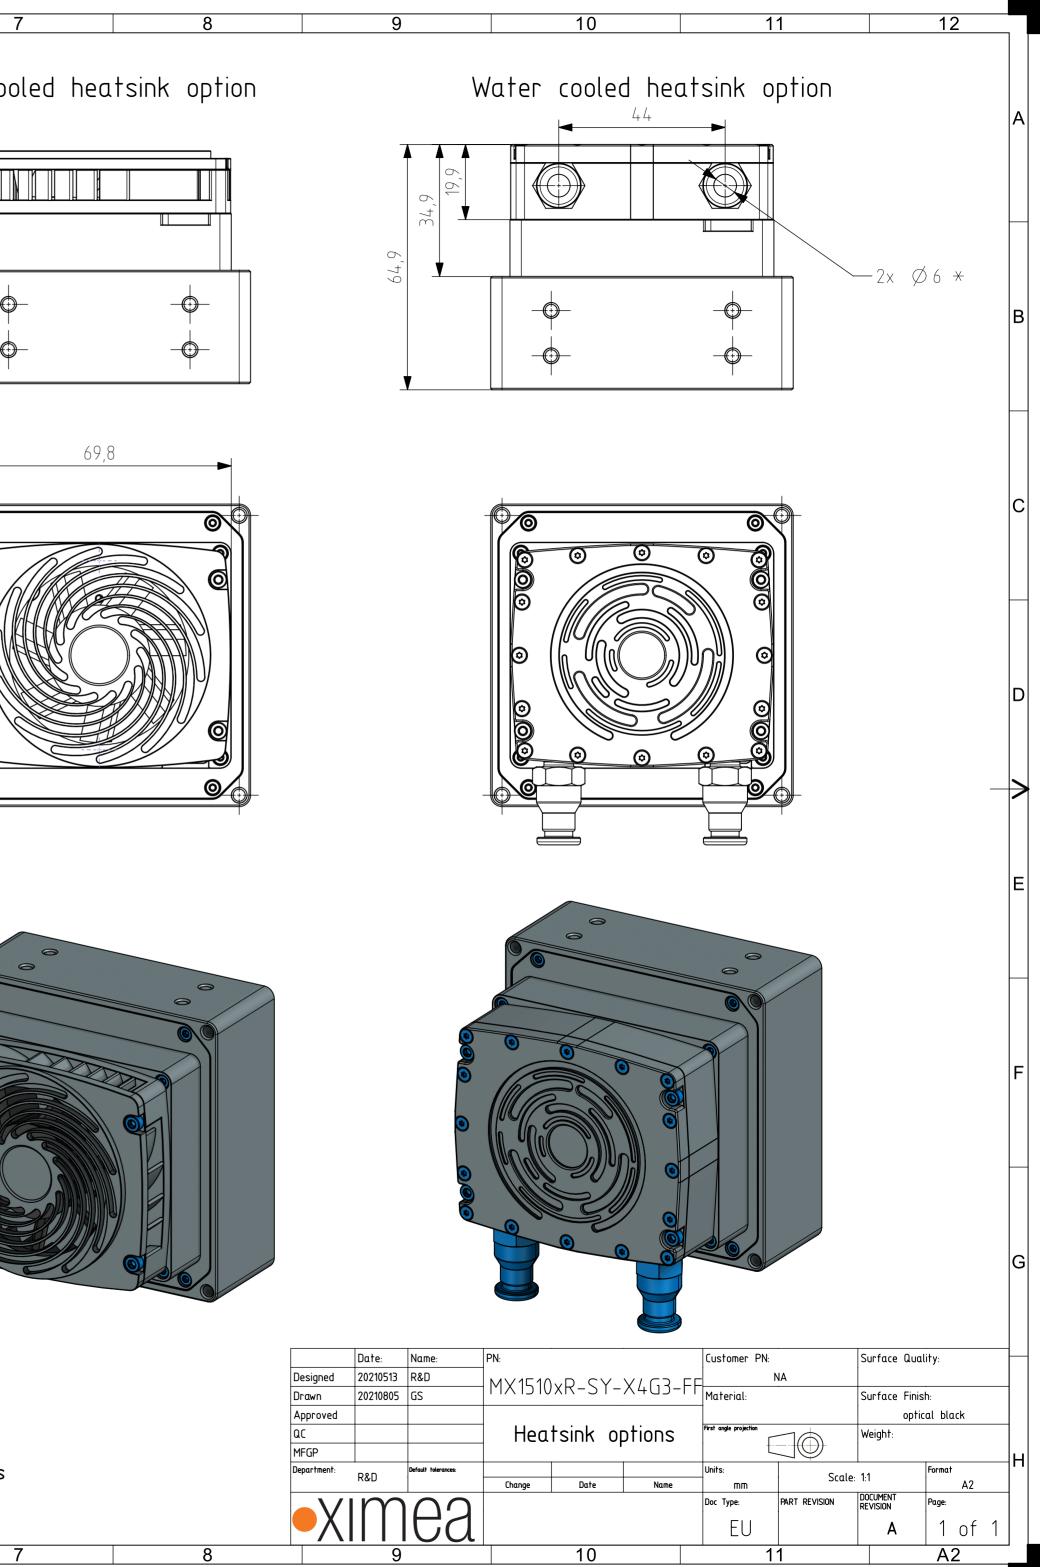

|   | 1 2                                                                                                                                                                                                                            | 3                                                                                                               | 4                                                                                                | 5                               | 6                  | <b>^</b>     |
|---|--------------------------------------------------------------------------------------------------------------------------------------------------------------------------------------------------------------------------------|-----------------------------------------------------------------------------------------------------------------|--------------------------------------------------------------------------------------------------|---------------------------------|--------------------|--------------|
| Δ |                                                                                                                                                                                                                                |                                                                                                                 |                                                                                                  |                                 |                    | l<br>Air coc |
|   | -                                                                                                                                                                                                                              |                                                                                                                 |                                                                                                  |                                 | 61,6               | 16,6         |
| E |                                                                                                                                                                                                                                |                                                                                                                 |                                                                                                  |                                 |                    |              |
|   |                                                                                                                                                                                                                                |                                                                                                                 | 8                                                                                                | 0                               |                    |              |
| С |                                                                                                                                                                                                                                | 7                                                                                                               |                                                                                                  |                                 | -                  |              |
|   |                                                                                                                                                                                                                                | 0                                                                                                               |                                                                                                  |                                 | 59,8               |              |
| C |                                                                                                                                                                                                                                | ο»                                                                                                              |                                                                                                  |                                 |                    |              |
| < |                                                                                                                                                                                                                                | 2                                                                                                               |                                                                                                  |                                 | -                  |              |
| E |                                                                                                                                                                                                                                |                                                                                                                 |                                                                                                  |                                 |                    |              |
|   |                                                                                                                                                                                                                                |                                                                                                                 |                                                                                                  |                                 |                    |              |
| F |                                                                                                                                                                                                                                |                                                                                                                 |                                                                                                  |                                 |                    |              |
|   |                                                                                                                                                                                                                                |                                                                                                                 |                                                                                                  |                                 |                    |              |
| G |                                                                                                                                                                                                                                |                                                                                                                 |                                                                                                  |                                 |                    |              |
|   |                                                                                                                                                                                                                                |                                                                                                                 |                                                                                                  |                                 |                    |              |
| F | This drawings is the property of XIMEA su<br>as a reference for proposals as submitted<br>conformity with such proposals unless the<br>been obtained. No part of this drawing sho<br>The information contained on this drawing | r.o. No use thereof shall<br>d to XIMEA s.r.o. for job<br>consent of said XIMEA s<br>all be copied or duplicate | be made other than<br>s to be executed in<br>s.r.o. has previously<br>ed or its contents disclos | Notes:<br>* Designed for<br>ed. | r two 6mm water ro | ited tubes   |
|   | 1 2                                                                                                                                                                                                                            | 3                                                                                                               | etary. 4                                                                                         | 5                               | 6                  |              |